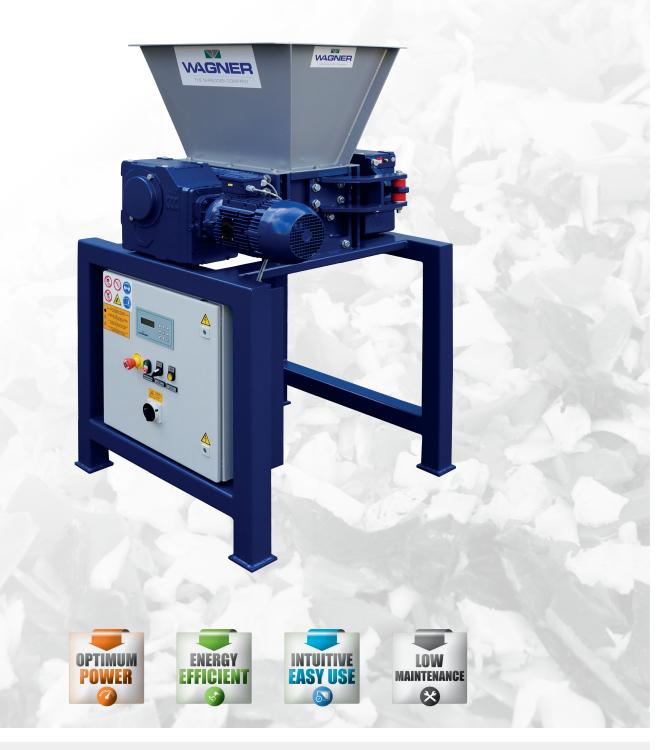

# SHREDDER PROSHRED 300 Universal twin shaft shredder

# WAGNER SHREDDER PROSHRED 300 Universal twin shaft shredder

#### Drive: proven and powerful

- Robust high-quality helical gear unit with drive withdrawal sleeve
- The gear unit has rubber bearings
- Low-maintenance and low-inertia drive by means of two gear units, resulting in constant cutting shafts torque.
- Less wear, less dust, less noise

## Machine housing: sophisticated and robust

- Compact, solid bolted construction
- The self-aligning roller bearings are protected against dirt and liquids by means of a bulkhead and additional seals
- The shafts can be replaced completely, quickly, and easily

#### Control system: innovative and sophisticated

- User-friendly, quick selection of the various work programs by pressing a button on the display
- Increased throughput due to the high-performance, intelligent activation of the separate drives