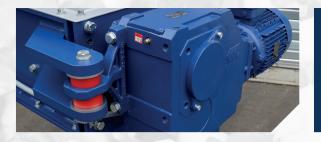

#### Drive: proven and powerful

- Robust high-quality helical gear unit with drive withdrawal sleeve
- The gear unit has rubber bearings
- Low-maintenance and low-inertia drive by means of two gear units, resulting in constant cutting shafts torque.
- Less wear, less dust, less noise