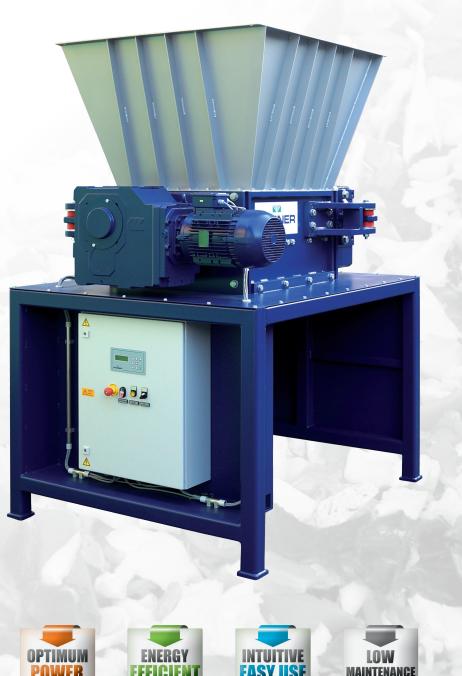

SHREDDER PROSHRED 800

Universal twin shaft shredder

# WAGNER SHREDDER PROSHRED 800

# Universal twin shaft shredder

#### Drive: proven and powerful

- Robust high-quality helical gear unit with drive withdrawal sleeve
- The gear unit has rubber bearings
- Low-maintenance and low-inertia drive by means of two gear units, resulting in constant cutting shafts torque.
- Less wear, less dust, less noise

## Machine housing: sophisticated and robust

- Compact, solid bolted construction
- The self-aligning roller bearings are protected against dirt and liquids by means of a bulkhead and additional seals
- The shafts can be replaced completely, quickly, and easily

#### Control system: innovative and sophisticated

- User-friendly, quick selection of the various work programs by pressing a button on the display
- Increased throughput due to the high-performance, intelligent activation of the separate drives
- Overload protection of the cutting shafts
- Display of status notifications on the display