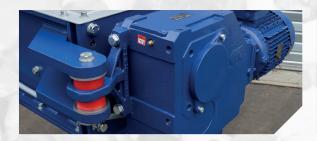

#### Drive: proven and powerful

- Robust high-quality helical gear unit with drive withdrawal sleeve
- The gear unit has rubber bearings
- Low-maintenance and low-inertia drive by means of two gear units, resulting in constant cutting shafts torque.
- Less wear, less dust, less noise